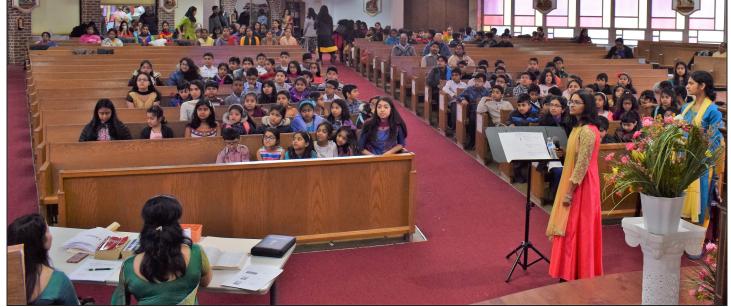

# Parish Bulletin. March 3, 2019, Volume 14, Issue 22 SACRED HEART KNANAYA CATHOLIC FORANE CHURCH

611 Maple Street, Maywood, IL 60153 www.shkcparish.us | mutholath2000@gmail.com | 773-412-6254

Annual Bible Quiz Competition held on February 24, 2019. Junior team above and Senior team below.